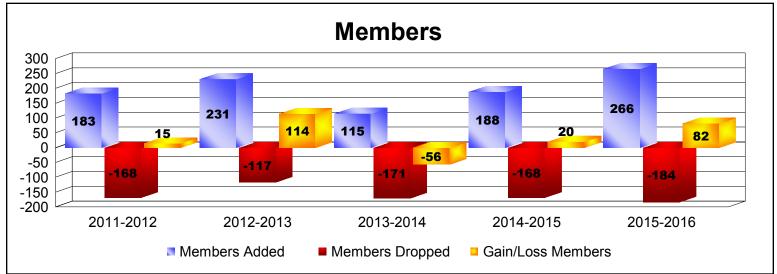

District S 2

As of June 2016 Cumulative

| Year      | New<br>Clubs | Dropped<br>Clubs | Gain/<br>Loss<br>Clubs | New<br>Members | Charter<br>Members | Reinstate<br>Members | Transfer<br>Members | Total<br>Member<br>Added | Total<br>Members<br>Dropped | Gain/<br>Loss<br>Members |
|-----------|--------------|------------------|------------------------|----------------|--------------------|----------------------|---------------------|--------------------------|-----------------------------|--------------------------|
| 2011-2012 | 2            | -1               | 1                      | 117            | 44                 | 21                   | 1                   | 183                      | -168                        | 15                       |
| 2012-2013 | 2            | 0                | 2                      | 202            | 23                 | 4                    | 2                   | 231                      | -117                        | 114                      |
| 2013-2014 | 0            | -2               | -2                     | 83             | 24                 | 7                    | 1                   | 115                      | -171                        | -56                      |
| 2014-2015 | 2            | -1               | 1                      | 103            | 64                 | 20                   | 1                   | 188                      | -168                        | 20                       |
| 2015-2016 | 2            | 0                | 2                      | 194            | 45                 | 19                   | 8                   | 266                      | -184                        | 82                       |
| Average   | 2            | -1               | 1                      | 140            | 40                 | 14                   | 3                   | 197                      | -162                        | 35                       |