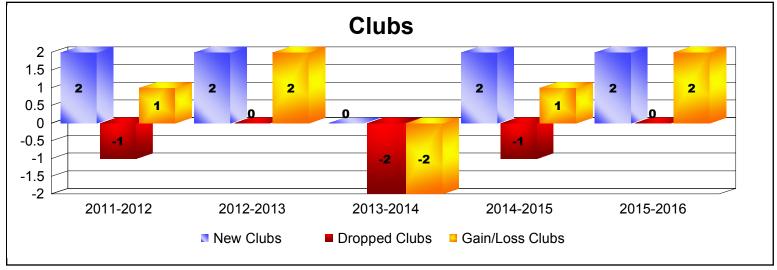

District S 2

As of June 2016 Cumulative

| Year      | New<br>Clubs | Dropped<br>Clubs | Gain/<br>Loss<br>Clubs | New<br>Members | Charter<br>Members | Reinstate<br>Members | Transfer<br>Members | Total<br>Member<br>Added | Total<br>Members<br>Dropped | Gain/<br>Loss<br>Members |
|-----------|--------------|------------------|------------------------|----------------|--------------------|----------------------|---------------------|--------------------------|-----------------------------|--------------------------|
| 2011-2012 | 2            | -1               | 1                      | 117            | 44                 | 21                   | 1                   | 183                      | -168                        | 15                       |
| 2012-2013 | 2            | 0                | 2                      | 202            | 23                 | 4                    | 2                   | 231                      | -117                        | 114                      |
| 2013-2014 | 0            | -2               | -2                     | 83             | 24                 | 7                    | 1                   | 115                      | -171                        | -56                      |
| 2014-2015 | 2            | -1               | 1                      | 103            | 64                 | 20                   | 1                   | 188                      | -168                        | 20                       |
| 2015-2016 | 2            | 0                | 2                      | 194            | 45                 | 19                   | 8                   | 266                      | -184                        | 82                       |
| Average   | 2            | -1               | 1                      | 140            | 40                 | 14                   | 3                   | 197                      | -162                        | 35                       |